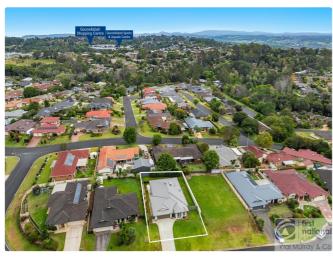

# **Photo Gallery**

8 Acacia Avenue, Goonellabah

lismore@walmurray.com.au

- 4 Bedrooms
- 2 Bathrooms
- 2 Garages
- 1 Ensuite
- Remote Garage
- Outdoor Entertaining
- Fully Fenced
- Built In Robes

Other Key features include;

- Brand new carpet to bedrooms and lounge room
- Low-maintenance backyard with access to side of home for trailer/boat
- Fully fenced ideal for children and family pets
- Conveniently located near Lismore Workers Sports Club, Hepburn Park, goonellabah shopping, GSAC plus local parks
- Solar hot water system for energy efficiency
- Double lock-up garage with internal access