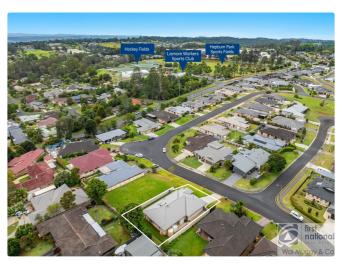

# **Photo Gallery**

8 Acacia Avenue, Goonellabah

lismore@walmurray.com.au

- 4 Bedrooms
- 2 Bathrooms
- 2 Garages
- 1 Ensuite
- Remote Garage
- Outdoor Entertaining
- Fully Fenced
- Built In Robes

Other Key features include;

- Brand new carpet to bedrooms and lounge room
- Low-maintenance backyard with access to side of home for trailer/boat
- Fully fenced ideal for children and family pets
- Conveniently located near Lismore Workers Sports Club, Hepburn Park, goonellabah shopping, GSAC plus local parks
- Solar hot water system for energy efficiency
- Double lock-up garage with internal access