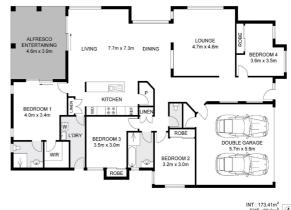

The spacious layout features four bedrooms all with new carpet, built-in robes plus ceiling fans, with the master bedroom including a generous walk-in robe and private ensuite. The expansive open plan living is designed for family gatherings and entertaining, while the formal lounge offers additional flexibility. A sleek central kitchen boasts a functional breakfast bar, electric stovetop, oven and a well-organized walk-in pantry ideal for the home chef.
Flowing outside, the private, covered patio extends the living space outdoors, providing an inviting area for alfresco dining or relaxing afternoons.

- 4 Bedrooms
- 2 Bathrooms
- 2 Garages
- 1 Ensuite
- Remote Garage
- Outdoor Entertaining
- Fully Fenced
- Built In Robes

Other Key features include;

- Brand new carpet to bedrooms and lounge room
- Low-maintenance backyard with access to side of home for trailer/boat
- Fully fenced ideal for children and family pets
- Conveniently located near Lismore Workers Sports Club, Hepburn Park, goonellabah shopping, GSAC plus local parks
- Solar hot water system for energy efficiency
- Double lock-up garage with internal access