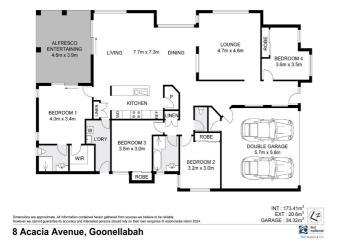

The spacious layout features four bedrooms all with new carpet, built-in robes plus ceiling fans, with the master bedroom including a generous walk-in robe and private ensuite. The expansive open plan living is designed for family gatherings and entertaining, while the formal lounge offers additional flexibility. A sleek central kitchen boasts a functional breakfast bar, electric stovetop, oven and a well-organized walk-in pantry ideal for the home chef.
Flowing outside, the private, covered patio extends the living space outdoors, providing an inviting area for alfresco dining or relaxing afternoons.

- 4 Bedrooms
- 2 Bathrooms
- 2 Garages
- 1 Ensuite
- Remote Garage
- Outdoor Entertaining
- Fully Fenced
- Built In Robes

Other Key features include;

- Brand new carpet to bedrooms and lounge room
- Low-maintenance backyard with access to side of home for trailer/boat
- Fully fenced ideal for children and family pets
- Conveniently located near Lismore Workers Sports Club, Hepburn Park, goonellabah shopping, GSAC plus local parks
- Solar hot water system for energy efficiency
- Double lock-up garage with internal access