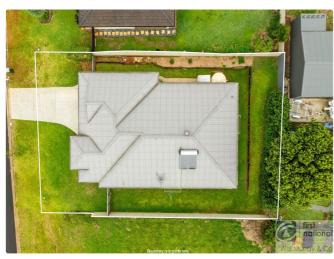

## **Property Details**

8 Acacia Avenue, Goonellabah

**FAMILY HOME** 

Nestled in Goonellabah so popular estate, this much-loved family home has been cherished for 15 years and is now ready to embrace new owners. Single level with a stylish rendered exterior, the home will suit many buyers from families to the retiree.

- 4 Bedrooms
- 2 Bathrooms
- 2 Garages
- 1 Ensuite
- Remote Garage
- Outdoor Entertaining
- Fully Fenced
- Built In Robes

Other Key features include;

- Brand new carpet to bedrooms and lounge room
- Low-maintenance backyard with access to side of home for trailer/boat
- Fully fenced ideal for children and family pets
- Conveniently located near Lismore Workers Sports Club, Hepburn Park, goonellabah shopping, GSAC plus local parks
- Solar hot water system for energy efficiency
- Double lock-up garage with internal access