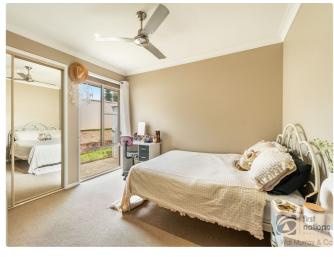

The spacious layout features four bedrooms all with new carpet, built-in robes plus ceiling fans, with the master bedroom including a generous walk-in robe and private ensuite. The expansive open plan living is designed for family gatherings and entertaining, while the formal lounge offers additional flexibility. A sleek central kitchen boasts a functional breakfast bar, electric stovetop, oven and a well-organized walk-in pantry ideal for the home chef.
Flowing outside, the private, covered patio extends the living space outdoors, providing an inviting area for alfresco dining or relaxing afternoons.

- 4 Bedrooms
- 2 Bathrooms
- 2 Garages
- 1 Ensuite
- Remote Garage
- Outdoor Entertaining
- Fully Fenced
- Built In Robes

Other Key features include;

- Brand new carpet to bedrooms and lounge room
- Low-maintenance backyard with access to side of home for trailer/boat
- Fully fenced ideal for children and family pets
- Conveniently located near Lismore Workers Sports Club, Hepburn Park, goonellabah shopping, GSAC plus local parks
- Solar hot water system for energy efficiency
- Double lock-up garage with internal access