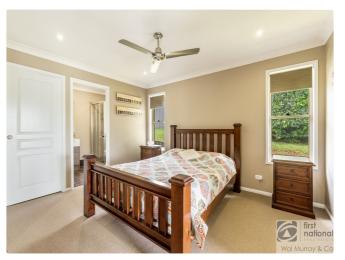

The spacious layout features four bedrooms all with new carpet, built-in robes plus ceiling fans, with the master bedroom including a generous walk-in robe and private ensuite. The expansive open plan living is designed for family gatherings and entertaining, while the formal lounge offers additional flexibility. A sleek central kitchen boasts a functional breakfast bar, electric stovetop, oven and a well-organized walk-in pantry ideal for the home chef.
Flowing outside, the private, covered patio extends the living space outdoors, providing an inviting area for alfresco dining or relaxing afternoons.

- 4 Bedrooms
- 2 Bathrooms
- 2 Garages
- 1 Ensuite
- Remote Garage
- Outdoor Entertaining
- Fully Fenced
- Built In Robes

Other Key features include;

- Brand new carpet to bedrooms and lounge room
- Low-maintenance backyard with access to side of home for trailer/boat
- Fully fenced ideal for children and family pets
- Conveniently located near Lismore Workers Sports Club, Hepburn Park, goonellabah shopping, GSAC plus local parks
- Solar hot water system for energy efficiency
- Double lock-up garage with internal access