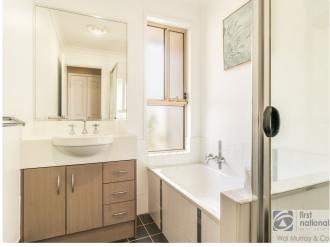

The spacious layout features four bedrooms all with new carpet, built-in robes plus ceiling fans, with the master bedroom including a generous walk-in robe and private ensuite. The expansive open plan living is designed for family gatherings and entertaining, while the formal lounge offers additional flexibility. A sleek central kitchen boasts a functional breakfast bar, electric stovetop, oven and a well-organized walk-in pantry ideal for the home chef.
Flowing outside, the private, covered patio extends the living space outdoors, providing an inviting area for alfresco dining or relaxing afternoons.

- 4 Bedrooms
- 2 Bathrooms
- 2 Garages
- 1 Ensuite
- Remote Garage
- Outdoor Entertaining
- Fully Fenced
- Built In Robes

Other Key features include;

- Brand new carpet to bedrooms and lounge room
- Low-maintenance backyard with access to side of home for trailer/boat
- Fully fenced ideal for children and family pets
- Conveniently located near Lismore Workers Sports Club, Hepburn Park, goonellabah shopping, GSAC plus local parks
- Solar hot water system for energy efficiency
- Double lock-up garage with internal access