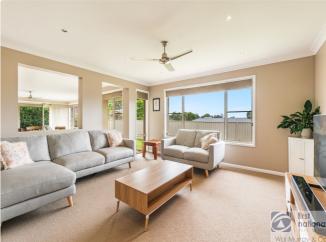

The spacious layout features four bedrooms all with new carpet, built-in robes plus ceiling fans, with the master bedroom including a generous walk-in robe and private ensuite. The expansive open plan living is designed for family gatherings and entertaining, while the formal lounge offers additional flexibility. A sleek central kitchen boasts a functional breakfast bar, electric stovetop, oven and a well-organized walk-in pantry ideal for the home chef.
Flowing outside, the private, covered patio extends the living space outdoors, providing an inviting area for alfresco dining or relaxing afternoons.

# **Photo Gallery**

8 Acacia Avenue, Goonellabah

lismore@walmurray.com.au