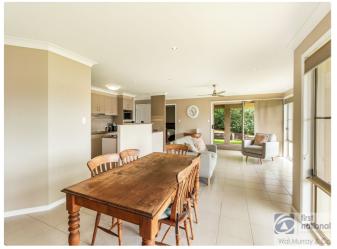

The spacious layout features four bedrooms all with new carpet, built-in robes plus ceiling fans, with the master bedroom including a generous walk-in robe and private ensuite. The expansive open plan living is designed for family gatherings and entertaining, while the formal lounge offers additional flexibility. A sleek central kitchen boasts a functional breakfast bar, electric stovetop, oven and a well-organized walk-in pantry ideal for the home chef.
Flowing outside, the private, covered patio extends the living space outdoors, providing an inviting area for alfresco dining or relaxing afternoons.

# **Photo Gallery**

8 Acacia Avenue, Goonellabah

lismore@walmurray.com.au