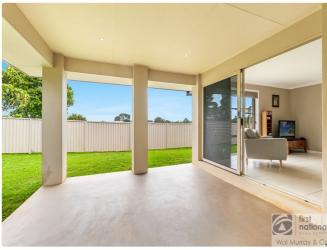

The spacious layout features four bedrooms all with new carpet, built-in robes plus ceiling fans, with the master bedroom including a generous walk-in robe and private ensuite. The expansive open plan living is designed for family gatherings and entertaining, while the formal lounge offers additional flexibility. A sleek central kitchen boasts a functional breakfast bar, electric stovetop, oven and a well-organized walk-in pantry ideal for the home chef.
Flowing outside, the private, covered patio extends the living space outdoors, providing an inviting area for alfresco dining or relaxing afternoons.

- 4 Bedrooms
- 2 Bathrooms
- 2 Garages
- 1 Ensuite
- Remote Garage
- Outdoor Entertaining
- Fully Fenced
- Built In Robes

Other Key features include;

- Brand new carpet to bedrooms and lounge room
- Low-maintenance backyard with access to side of home for trailer/boat
- Fully fenced ideal for children and family pets
- Conveniently located near Lismore Workers Sports Club, Hepburn Park, goonellabah shopping, GSAC plus local parks
- Solar hot water system for energy efficiency
- Double lock-up garage with internal access