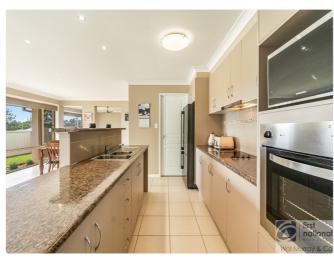

The spacious layout features four bedrooms all with new carpet, built-in robes plus ceiling fans, with the master bedroom including a generous walk-in robe and private ensuite. The expansive open plan living is designed for family gatherings and entertaining, while the formal lounge offers additional flexibility. A sleek central kitchen boasts a functional breakfast bar, electric stovetop, oven and a well-organized walk-in pantry ideal for the home chef.
Flowing outside, the private, covered patio extends the living space outdoors, providing an inviting area for alfresco dining or relaxing afternoons.